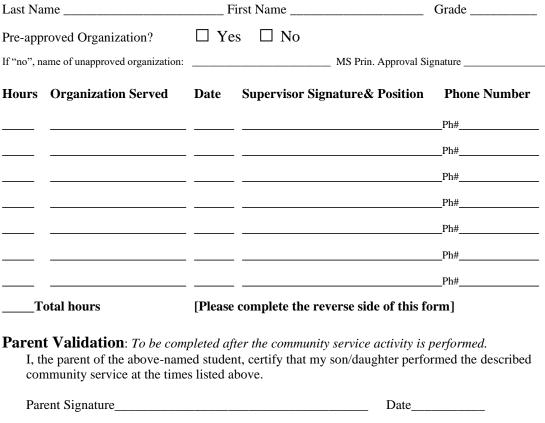

## Community Service Requirement 2023 Verification Form

10 hours required from May 2023 – December 2023

Service Hours Due by December 8, 2023

**Purpose:** The purpose of this project is not to add extra work to busy schedules, but it is to expose Woodcrest students to serving others. Christ has called us to serve others and to show the fruits of our faith through ministering to others. Woodcrest Christian School would be remiss if it only required intellectual challenging of our students' faith and neglected the practical living out of our Christian faith.

## **Pre-approved Organizations:**

All local churches: youth work, children's ministry, AWANA, clean-up, VBS, missions, etc.

WCS Service Clubs: Key Club, Environmental Science, Mission Trips WCS Athletic Stats and Student Council (up to 5 hours each semester)

All Service Hours must be for a preapproved organization.

Family members may NOT be the recipients or supervisors of service.

All Service Hours must be done outside of school hours.

Woodcrest
Athletic Statistics
& Student Council
may count for up
to 5 hours per
semester.